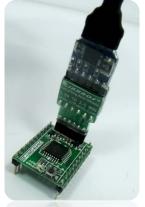

## Working Sketch

1) Working with 2.0mm connector System

Target Arduino board

(Arduino UNO R3 Lite)