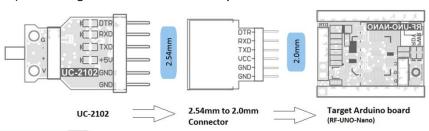

## Working Sketch

1) Working with 2.0mm connector System

Target Arduino board

(Arduino UNO R3 Lite)